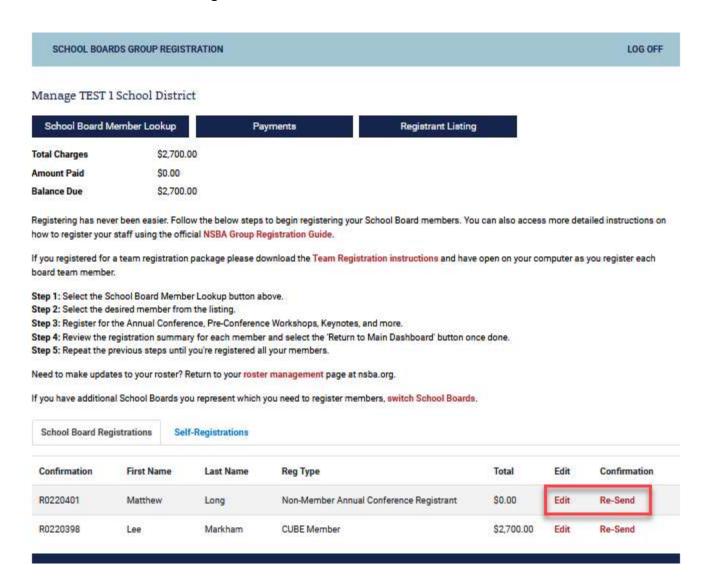

#### Manage TEST 1 School District

Registering has never been easier. Follow the below steps to begin registering your School Board members. You can also access more detailed instructions on how to register your staff using the official NSBA Group Registration Guide.

If you registered for a team registration package please download the Team Registration instructions and have open on your computer as you register each board team member.

- Step 1: Select the School Board Member Lookup button above.
- Step 2: Select the desired member from the listing.
- Step 3: Register for the Annual Conference, Pre-Conference Workshops, Keynotes, and more.
- Step 4: Review the registration summary for each member and select the 'Return to Main Dashboard' button once done.
- Step 5: Repeat the previous steps until you're registered all your members.

Need to make updates to your roster? Return to your roster management page at risba.org.

If you have additional School Boards you represent which you need to register members, switch School Boards.

| School Board Regis | strations Self-Regist | rations   |             |            |      |              |
|--------------------|-----------------------|-----------|-------------|------------|------|--------------|
| Confirmation       | First Name            | Last Name | Reg Type    | Total      | Edit | Confirmation |
| R0220398           | Lee                   | Markham   | CUBE Member | \$2,700.00 | Edit | Re-Send      |