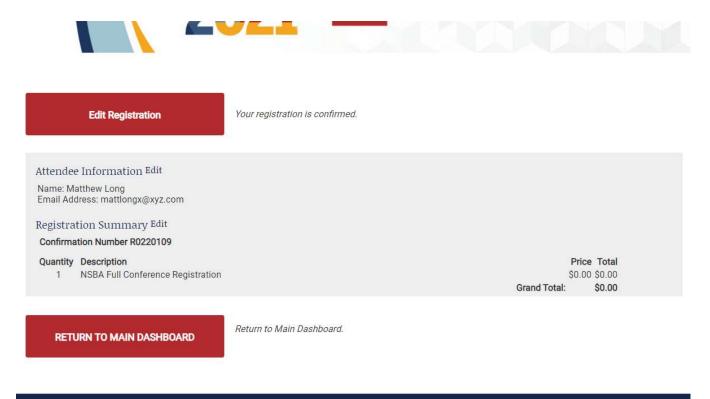

NSBA does not share your email address with sponsors or exhibitors. Learn More

Select the NSBA Full Conference Registration option and click the Next button to complete the registration.

You will arrive to the Event Dashboard of the individual registration. Click on the RETURN TO MAIN DASHBOARD button to register new team members.

When you return to the Main Dashboard after completing the individual registration, you will see the record listed at \$0.00 fee. If you like, you can edit the registration, or resend an email confirmation. When clicking Re-Send, you'll arrive to a page where you will enter the email address and click the Send button. You can then navigate back to the main dashboard.