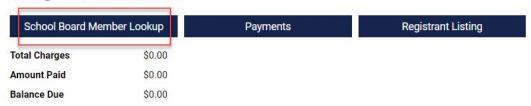

#### Manage National School Boards Association

| School Board Mer | mber Lookup | Payments | Registrant Listing |
|------------------|-------------|----------|--------------------|
| Total Charges    | \$2,700.00  |          |                    |
| Amount Paid      | \$0.00      |          |                    |
| Balance Due      | \$2,700.00  |          |                    |