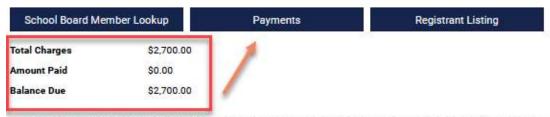

Back on the main dashboard, if you wish to process payment at that time you can do so by clicking the Payments button. You will see the amount owed under Balance Due.