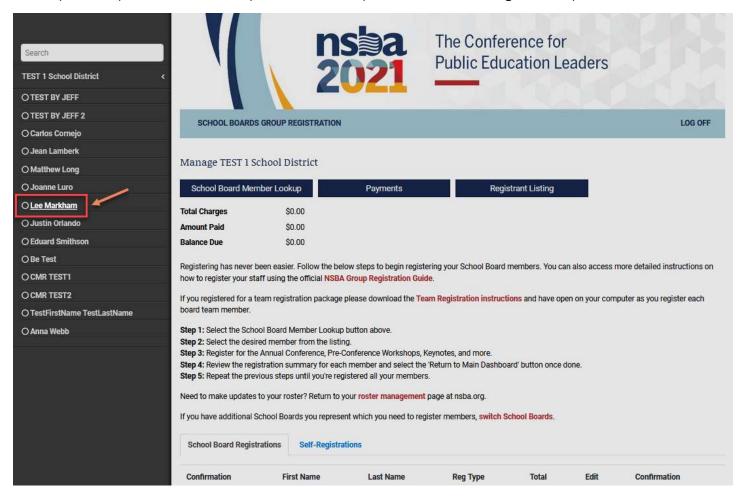

#### Manage TEST 1 School District

Registering has never been easier. Follow the below steps to begin registering your School Board members. You can also access more detailed instructions on how to register your staff using the official NSBA Group Registration Guide.

- Step 1: Select the School Board Member Lookup button above.
- Step 2: Select the desired member from the listing.
- Step 3: Register for the Annual Conference, Pre-Conference Workshops, Keynotes, and more.
- Step 4: Review the registration summary for each member and select the 'Return to Main Dashboard' button once done.
- Step 5: Repeat the previous steps until you're registered all your members.

Need to make updates to your roster? Return to your roster management page at nsba.org.

If you have additional School Boards you represent which you need to register members, switch School Boards.

A panel will appear on the left-hand side of the screen with a list of all your school board members. Once you see your name, select your name and proceed with the registration process.