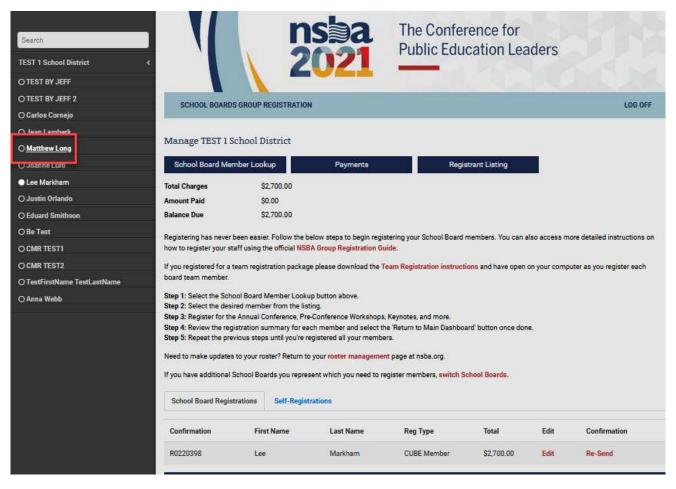

#### Manage TEST 1 School District

Registering has never been easier. Follow the below steps to begin registering your School Board members. You can also access more detailed instructions on how to register your staff using the official NSBA Group Registration Guide.

- Step 1: Select the School Board Member Lookup button above.
- Step 2: Select the desired member from the listing.
- Step 3: Register for the Annual Conference, Pre-Conference Workshops, Keynotes, and more.
- Step 4: Review the registration summary for each member and select the 'Return to Main Dashboard' button once done.
- Step 5: Repeat the previous steps until you're registered all your members.

Need to make updates to your roster? Return to your roster management page at nsba.org.

If you have additional School Boards you represent which you need to register members, switch School Boards.

A panel will appear on the left-hand side of the screen with a list of all your school board members. Once you see your name, select your name and proceed with the registration process.

### Register your Team Board Members Using the Code

From the Main Dashboard, click on the School Board Member Lookup button to expose the board member listing on the left side of the screen. Once you find the Individual you wish to register, select their name and proceed with the registration process. Please note: if you see an individual's name with a filled circle to the left, this means the individual has already been registered (see below screenshot). For this reason, you will not be able to select them.