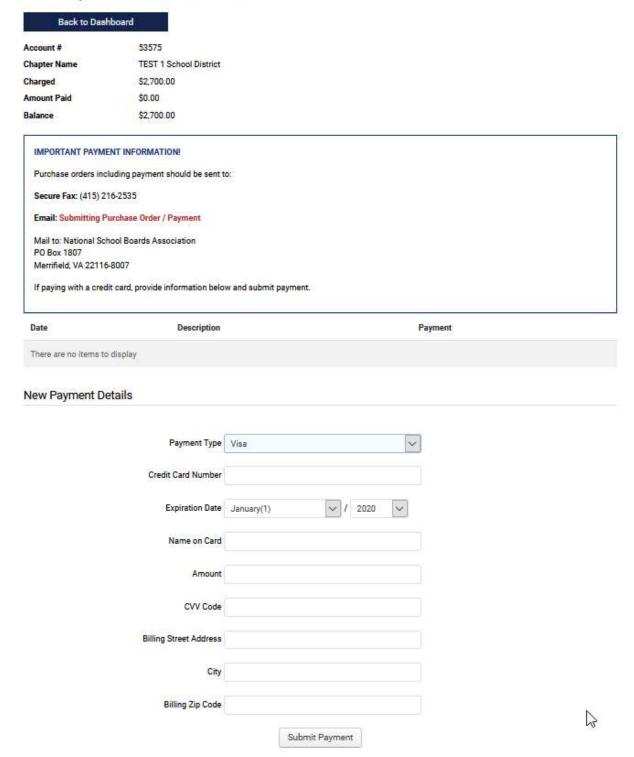

If you're paying by purchase order, follow the instructions on this page to submit your purchase order.

#### Account Payments for TEST 1 School District

Check your email for an email subject "Your Team Registration Code Has Arrived". This email will contain your Team Code for registering the rest of your Team:

Team Registration Code: CODE123

IMPORTANT PAYMENT INFORMATION

Purchase orders including payment should be sent to:

Secure Fax: (415) 216-2535

Email: Submitting Purchase Order / Payment

Mail to:

National School Boards Association PO Box 1807 Merrifield, VA 22116-8007

#### Need Help?

Visit the NSBA Registration Support Center Toll Free U.S. & Canada: (800) 616-8210 Outside U.S. & Canada: (415) 979-2264 Fax: (415) 216-2535