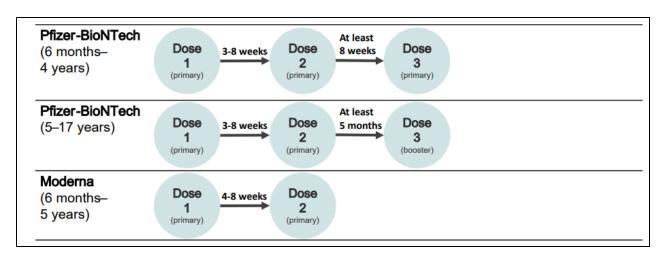

## Pediatric Schedule: People Who Are NOT Moderately or Severely Immunocompromised

#### Pfizer-BioNTech COVID-19 Vaccine

- Children ages 6 months—4 years: Should receive a 3-dose primary series. The first and second doses are separated by 3-8 weeks and the second and third doses are separated by at least 8 weeks. Currently, a booster is not authorized for this age group.
- Children ages 5–11 years: Should receive a 2-dose primary series separated by 3-8 weeks and 1 booster dose at least 5 months after completion of the primary series.

#### **Moderna COVID-19 Vaccine**

Children ages 6 months—5 years: Should receive a 2-dose primary series separated by 4-8 weeks.
 Currently, a booster dose is not authorized for children in this age group who receive a Moderna primary series.