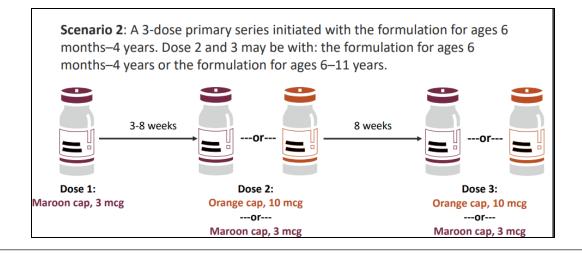

### Dosing and Schedule

- Vaccine is administered intramuscularly as a primary series of 3 doses (0.2 mL each)
- The initial 2 doses are administered 3 weeks apart followed by a third dose administered at least
   8 weeks after the second dose in individuals 6 months through 4 years of age.
- Individuals who will turn from 4 years to 5 years of age between any doses in the primary series may receive:
  - A 2-dose primary series with the Pfizer-BioNTech COVID-19 Vaccine authorized for use in individuals 5 through 11 years of age (each 0.2 mL dose containing 10 mcg modRNA, supplied in multiple dose vials with orange caps and labels with orange borders)
     OR
  - A 3-dose primary series initiated with the Pfizer-BioNTech COVID-19 Vaccine authorized for use in individuals 6 months through 4 years of age (each 0.2 mL dose containing 3 mcg modRNA, supplied in multiple dose vials with maroon caps). Each of Doses 2 and 3 may be with:
    - Pfizer-BioNTech COVID-19 Vaccine authorized for use in individuals 6 months through 4 years of age (supplied in multiple dose vials with maroon caps), or
    - Pfizer-BioNTech COVID-19 Vaccine authorized for use in individuals 5 years through 11 years of age (supplied in multiple dose vials with orange caps and labels with orange borders).

## Mixed Series For Children Ages 6 months Through 4 Years

Children ages 6 months—4 years who receive different mRNA products for the first 2 doses of an mRNA COVID-19 vaccine series should receive a third dose of either mRNA vaccine 8 weeks after the second dose to complete the 3-dose primary series.

#### Vaccine Interchangeability

COVID-19 vaccines are not interchangeable. The same mRNA vaccine product should be used for all doses of the primary series.

Children ages 6 months—4 years who receive different mRNA products for the first 2 doses of an mRNA COVID-19 vaccine series should follow a 3-dose schedule. A third dose of either mRNA vaccine should be administered at least 8 weeks after the second dose to complete the 3-dose primary series.