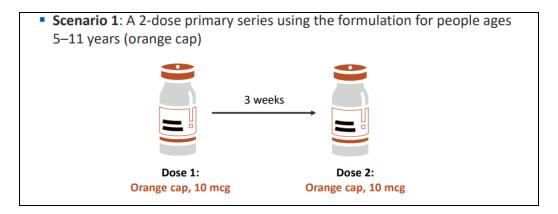

### Dosing and Schedule

- Vaccine is administered intramuscularly as a primary series of 3 doses (0.2 mL each)
- The initial 2 doses are administered 3 weeks apart followed by a third dose administered at least
   8 weeks after the second dose in individuals 6 months through 4 years of age.
- Individuals who will turn from 4 years to 5 years of age between any doses in the primary series may receive:
  - A 2-dose primary series with the Pfizer-BioNTech COVID-19 Vaccine authorized for use in individuals 5 through 11 years of age (each 0.2 mL dose containing 10 mcg modRNA, supplied in multiple dose vials with orange caps and labels with orange borders)
     OR
  - A 3-dose primary series initiated with the Pfizer-BioNTech COVID-19 Vaccine authorized for use in individuals 6 months through 4 years of age (each 0.2 mL dose containing 3 mcg modRNA, supplied in multiple dose vials with maroon caps). Each of Doses 2 and 3 may be with:
    - Pfizer-BioNTech COVID-19 Vaccine authorized for use in individuals 6 months through 4 years of age (supplied in multiple dose vials with maroon caps), or
    - Pfizer-BioNTech COVID-19 Vaccine authorized for use in individuals 5 years through 11 years of age (supplied in multiple dose vials with orange caps and labels with orange borders).