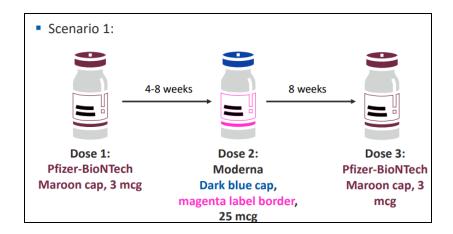

## Mixed Series For Children Ages 6 months Through 4 Years

Children ages 6 months—4 years who receive different mRNA products for the first 2 doses of an mRNA COVID-19 vaccine series should receive a third dose of either mRNA vaccine 8 weeks after the second dose to complete the 3-dose primary series.

#### Vaccine Interchangeability

COVID-19 vaccines are not interchangeable. The same mRNA vaccine product should be used for all doses of the primary series.

Children ages 6 months—4 years who receive different mRNA products for the first 2 doses of an mRNA COVID-19 vaccine series should follow a 3-dose schedule. A third dose of either mRNA vaccine should be administered at least 8 weeks after the second dose to complete the 3-dose primary series.