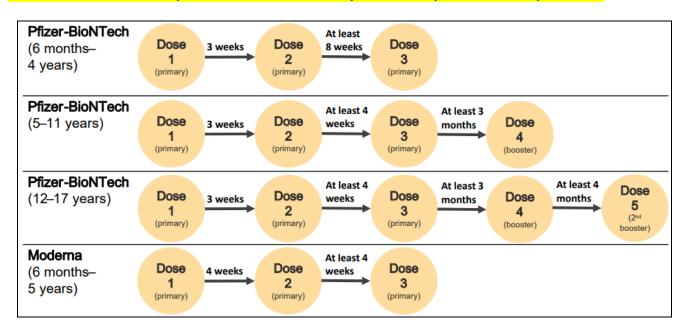

## Pediatric Schedule: People Who ARE Moderately or Severely Immunocompromised

## Mixed Series For Children Ages 6 months Through 4 Years

Children ages 6 months—4 years who receive different mRNA products for the first 2 doses of an mRNA COVID-19 vaccine series should receive a third dose of either mRNA vaccine 8 weeks after the second dose to complete the 3-dose primary series.

A third primary series dose (0.25 mL) of the Moderna COVID-19 Vaccine supplied in a multiple dose vial
with a dark blue cap and a label with a magenta border is authorized for administration at least 1 month
following the second dose to individuals 6 months through 5 years of age with certain kinds of
immunocompromise.