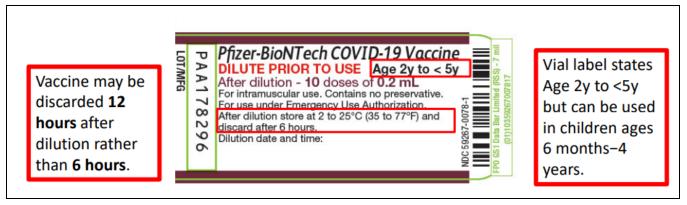

## Pfizer Pediatric Vaccine Formulation for Children Aged 6m-4 years

- The FDA amended the emergency use authorization (EUA) to include use of the vaccine in individuals 6 months through 4 years of age.
- Pfizer-BioNTech COVID-19 Vaccine is supplied in a multiple dose vial with a maroon cap and a label with a maroon border is authorized for use to provide a 3-dose primary series to individuals 6 months through 4 years of age. **VACCINE MUST BE DILUTED PRIOR TO USE.**
- The vial labels may state "Age 2y to < 5y" or "Age 6m to < 5y" and carton labels may state "For age 2 years to < 5 years" or "For age 6 months to < 5 years". Vials with either printed age range can be used for individuals 6 months through 4 years of age.