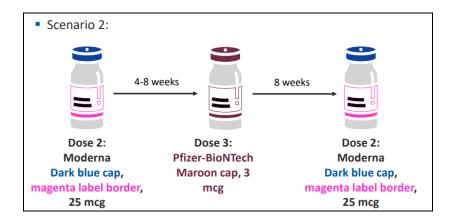

## Mixed Series For Children Ages 6 months Through 4 Years

Children ages 6 months—4 years who receive different mRNA products for the first 2 doses of an mRNA COVID-19 vaccine series should receive a third dose of either mRNA vaccine 8 weeks after the second dose to complete the 3-dose primary series.

#### Vaccine Interchangeability

COVID-19 vaccines are not interchangeable. The same mRNA vaccine product should be used for all doses of the primary series.

Children ages 6 months—4 years who receive different mRNA products for the first 2 doses of an mRNA COVID-19 vaccine series should follow a 3-dose schedule. A third dose of either mRNA vaccine should be administered at least 8 weeks after the second dose to complete the 3-dose primary series.